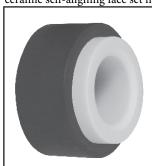

TYPE 292 TO SUIT A.P.V.\* AGITATORS

Vulcan manufacture our Type 292 bearing set to suit former "Osborne Craig®" brand agitators. Type 292 features a ceramic self-aligning face set in a Carbon cup bearing.