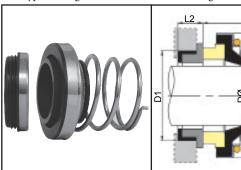

## TYPE 29 SERIES FOR A.P.V.° PUMPS

TYPE 29 TO SUIT ZM® SERIES PUM P

Vulcan manufacture the Type 29 to suit former "Pasilac Rosista" brand ZM® series pumps.

The Type 29 design features the enhanced sealing benefits of a boot mounted seat, to the same dimensions as the O.E.M. metal to metal design.

| SHAFT<br>SIZE<br>DØ | SIZE<br>CODE | D1    | D3    | L1    | L2    | O.E.M.<br>PUMP<br>MODEL            |
|---------------------|--------------|-------|-------|-------|-------|------------------------------------|
| 20.00               | 0200         | 30.00 | 40.60 | 30.00 | 9.80  | ZMA, ZMB,<br>ZMH1 & 2,<br>ZMK1 & 2 |
| 25.00               | 0250         | 35.00 | 45.40 | 31.00 | 9.80  | ZMS3,<br>ZMS4                      |
| 30.00               | 0300         | 42.00 | 57.00 | 40.00 | 13.00 | ZMH4,<br>ZMK3, ZMD                 |