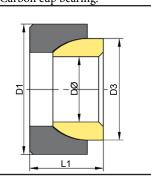

TYPE 292 TO SUIT A.P.V.\* AGITATORS

Vulcan manufacture our Type 292 bearing set to suit former "Osborne Craig®" brand agitators. Type 292 features a ceramic self-aligning face set in a Carbon cup bearing.

| SHAFT<br>SIZE DØ | SIZE<br>CODE | D1    | D3    | L1    |
|------------------|--------------|-------|-------|-------|
| 1.125            | 0286         | 57.00 | 44.44 | 32.50 |

TYPE 294 TO SUIT A.P.V.\* CLEANLINE\* PUMPS