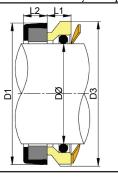

## TYPE 29 SERIES FOR A.P.V.° PUMPS

TYPE 29 TO SUIT ZM® SERIES PUM P

Vulcan manufacture the Type 29 to suit former "Pasilac Rosista" brand ZM® series pumps.

The Type 29 design features the enhanced sealing benefits of a boot mounted seat, to the same dimensions as the O.E.M. metal to metal design.

| SHAFT<br>SIZE<br>DØ | SIZE<br>CODE | D1    | D3    | L1    | L2    | O.E.M.<br>PUMP<br>MODEL            |
|---------------------|--------------|-------|-------|-------|-------|------------------------------------|
| 20.00               | 0200         | 30.00 | 40.60 | 30.00 | 9.80  | ZMA, ZMB,<br>ZMH1 & 2,<br>ZMK1 & 2 |
| 25.00               | 0250         | 35.00 | 45.40 | 31.00 | 9.80  | ZMS3,<br>ZMS4                      |
| 30.00               | 0300         | 42.00 | 57.00 | 40.00 | 13.00 | ZMH4,<br>ZMK3, ZMD                 |