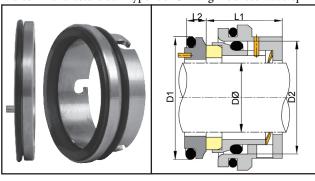

TYPE 295 TO SUIT ZM® SERIES PUMPS

Vulcan manufacture our Type 295 'O'-Ring mounted wave-spring seal to suit former "Pasilac Rosista" brand ZM® series pumps.

| SHAFT<br>SIZE<br>DØ | SIZE | D1    | D2    | L1    | L2   | O.E.M.<br>PUMP<br>MODEL |
|---------------------|------|-------|-------|-------|------|-------------------------|
| 1.875               | 0480 | 63.50 | 63.50 | 23.00 | 7.90 | ZMS 5                   |
| 2.125               | 0540 | 73.00 | 73.00 | 26.40 | 7.90 | ZMS 6                   |